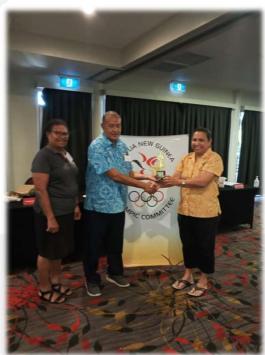

## **RECOGNITION**

- AWARD FIBA THIRD BEST
   PERFORMING NATIONAL FEDERATION
   - BASKETBALL FOR GOOD PROJECTS
   CATEGORY XXI FIBA WORLD
   CONGRESS 2019
- AWARD COMMUNITY SPORTS
   INITIATIVE AWARD MUM'S A HERO
   PNG SP SPORTS AWARDS 2019
- AWARD PNG AUDIT OF COMPLIANCE
   PNGOC 2019
- APPOINTMENT FIBA CENTRAL
   BOARD KARO LELAI ELECTED 2019